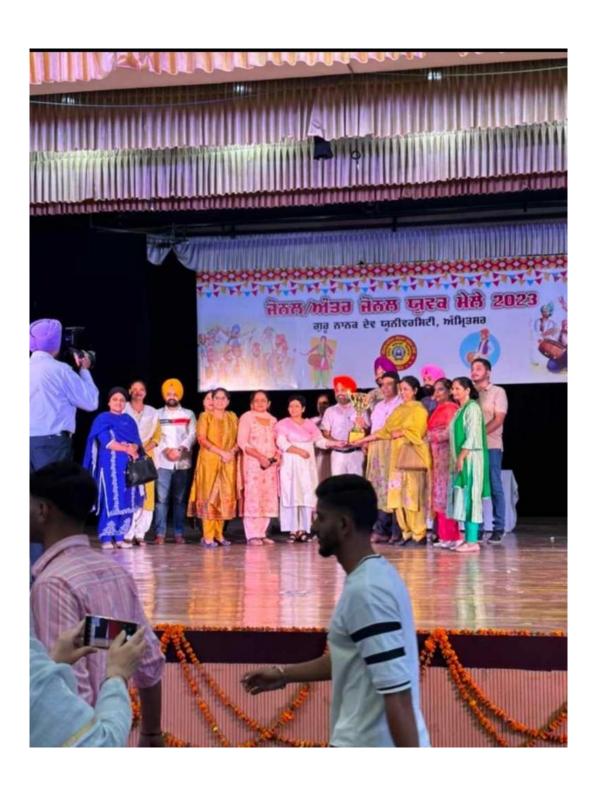

# **BEST PRACTICE 1**

## Award received in Inter-Zonal Youth Festival 2022-23



#### **BEST PRACTICE 2**

#### **Clean and Green Campus Recognition Awards**





### **Grade of Our College**

| Sr No | District I  | lame  | HEI Name                                | Green<br>Cover<br>on<br>Campus | Surface<br>Water<br>Harvesting | Rooftop<br>Water<br>Harvesting | Rooftop<br>Solar<br>System | Waste<br>Manageme<br>nt |
|-------|-------------|-------|-----------------------------------------|--------------------------------|--------------------------------|--------------------------------|----------------------------|-------------------------|
| 56    | 7<br>3<br>9 |       | B KCollege For Women, Dasuya            | A+                             | С                              | С                              | B+                         | B+                      |
|